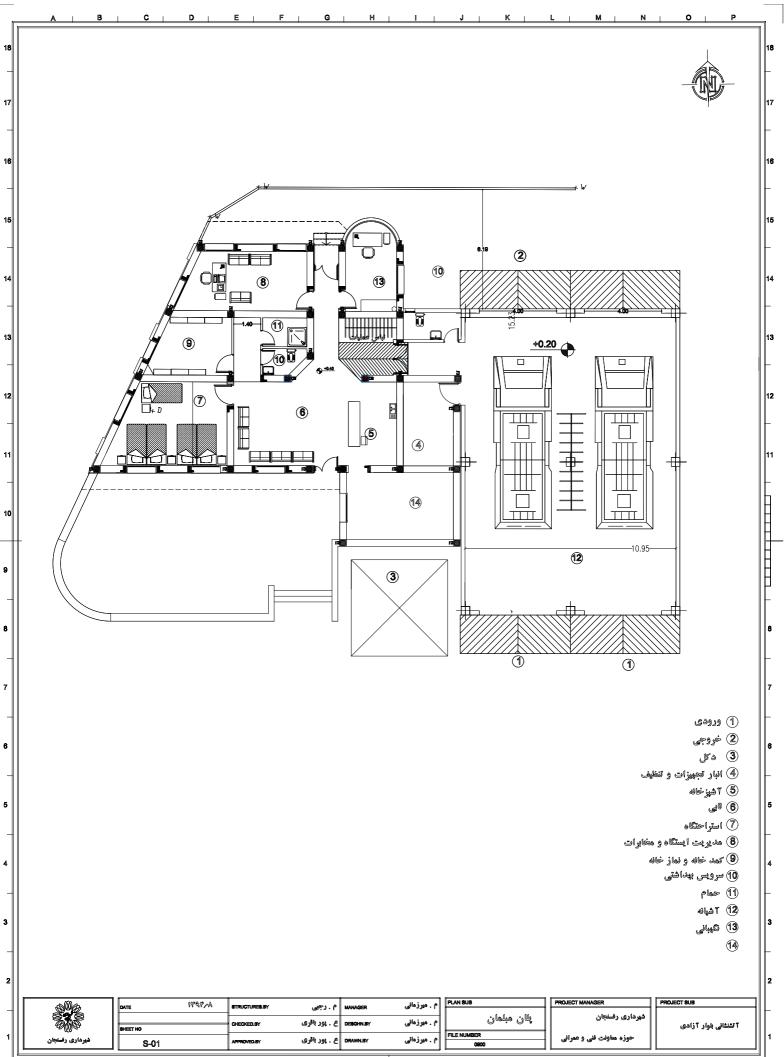

A B C D E F G H J K L M N O

C 0

A B C D E F G H J K L M N O

عمق چاه جذبی ۲۵ متر و ۵ متر پشته در جهت شرق و غرب و تماما نا شوند و هر ۴ متر یک حلقه اجرا شود لوله و اتصالات از جنس پوش فیت یا پی وی سی فشار قوی استاندارد و دارای گواهی استاندارد Ğ, C.0 T 8 15.23 االباس ممليات ا 70 70 月 71 ഇ (9) 110 ก 7 110 4 14 -10.95-110 3 للوله کشی فاضلاب و ونت () ورودى 2 خړوجې 3 دىل (4) انبار تجهیزات و تنظیف 5 آشپزخانه 6 الي 🔿 استراحتگاه 8 مدیریت ایستگاه و مخابرات  $\bigcirc$ چاہ جذبی **9** کمد خانه و نماز خانه 10 سرویس بېداشتی كفشور 11) حمام لوله فاضلاب 12 آشيانه لوله ونت 13 گھبانی 14) 1797/A PLAN SUB PROJECT MANAG PROJECT SUB م . ميرزماني STRUCTURES.BY م. رجى MANAGER DATE شهرداري رفسنجان پاان مبلمان CHECKED.B DESCHNARY ع. پور باقری م . میرزمانی ۲ تشنشانی بلوار ۲ زادی SHEET NO FILE NUMBER م . ميرزماني حوزه معاولت فني و عمراني ع . بور باقرى S-01