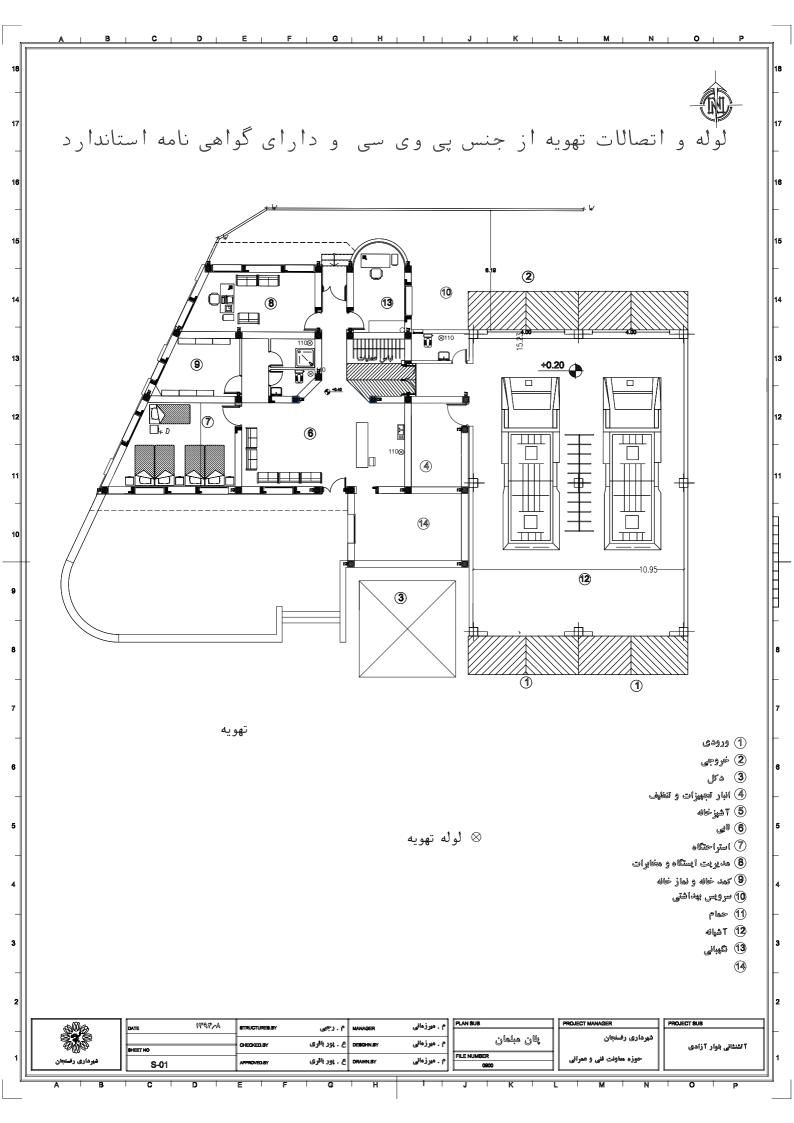

A B C D E F G H J K L M N O

C 0

A B C D E F G H J K L M N O

عمق چاه جذبی ۲۵ متر و ۵ متر پشته در جهت شرق و غرب و تماما نا شوند و هر ۴ متر یک حلقه اجرا شود لوله و اتصالات از جنس پوش فیت یا پی وی سی فشار قوی استاندارد و دارای گواهی استاندارد Ğ, C.0 T 8 15.23 االباس ممليات ا 70 70 月 71 ഇ (9) 110 ก 7 110 4 14 -10.95-110 3 للوله کشی فاضلاب و ونت () ورودى 2 خړوجې 3 دىل (4) انبار تجهیزات و تنظیف 5 آشپزخانه 6 الي 🔿 استراحتگاه 8 مدیریت ایستگاه و مخابرات  $\bigcirc$ چاہ جذبی **9** کمد خانه و نماز خانه 10 سرویس بېداشتی كفشور 11) حمام لوله فاضلاب 12 آشيانه لوله ونت 13 گھبانی 14) 1797/A PLAN SUB PROJECT MANAG PROJECT SUB م . ميرزماني STRUCTURES.BY م. رجى MANAGER DATE شهرداري رفسنجان پاان مبلمان CHECKED.B DESCHNARY ع. پور باقری م . میرزمانی ۲ تشنشانی بلوار ۲ زادی SHEET NO FILE NUMBER م . ميرزماني حوزه معاولت فني و عمراني ع . بور باقرى S-01