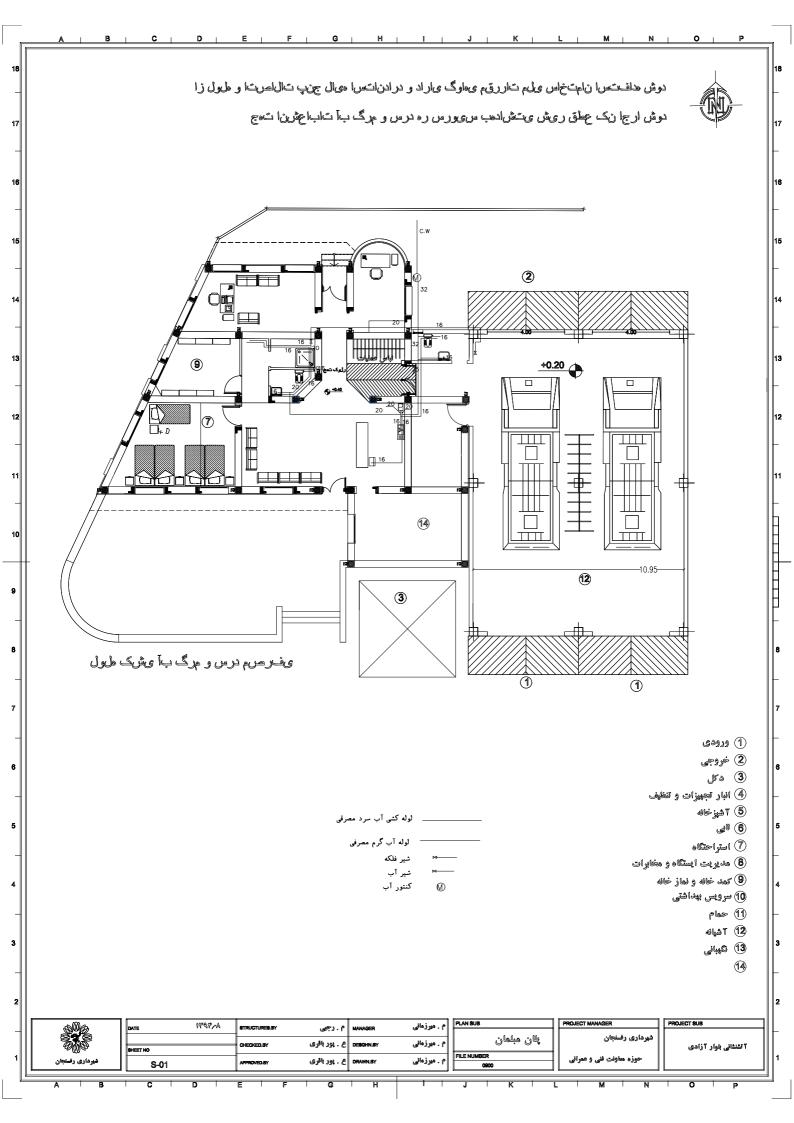

A B C D E F G H J K L M N O

C 0

A B C D E F G H J K L M N O

عمق چاه جذبی ۲۵ متر و ۵ متر پشته در جهت شرق و غرب و تماما نا شوند و هر ۴ متر یک حلقه اجرا شود لوله و اتصالات از جنس پوش فیت یا پی وی سی فشار قوی استاندارد و دارای گواهی استاندارد Ğ, C.0 T 8 15.23 االباس ممليات ا 70 70 月 71 ഇ (9) 110 ก 7 110 4 14 -10.95-110 3 للوله کشی فاضلاب و ونت () ورودى 2 خړوجې 3 دىل (4) انبار تجهیزات و تنظیف 5 آشپزخانه 6 الي 🔿 استراحتگاه 8 مدیریت ایستگاه و مخابرات  $\bigcirc$ چاہ جذبی **9** کمد خانه و نماز خانه 10 سرویس بېداشتی كفشور 11) حمام لوله فاضلاب 12 آشيانه لوله ونت 13 گھبانی 14) 1797/A PLAN SUB PROJECT MANAG PROJECT SUB م . ميرزماني STRUCTURES.BY م. رجى MANAGER DATE شهرداري رفسنجان پاان مبلمان CHECKED.B DESCHNARY ع. پور باقری م . میرزمانی ۲ تشنشانی بلوار ۲ زادی SHEET NO FILE NUMBER م . ميرزماني حوزه معاولت فني و عمراني ع . بور باقرى S-01