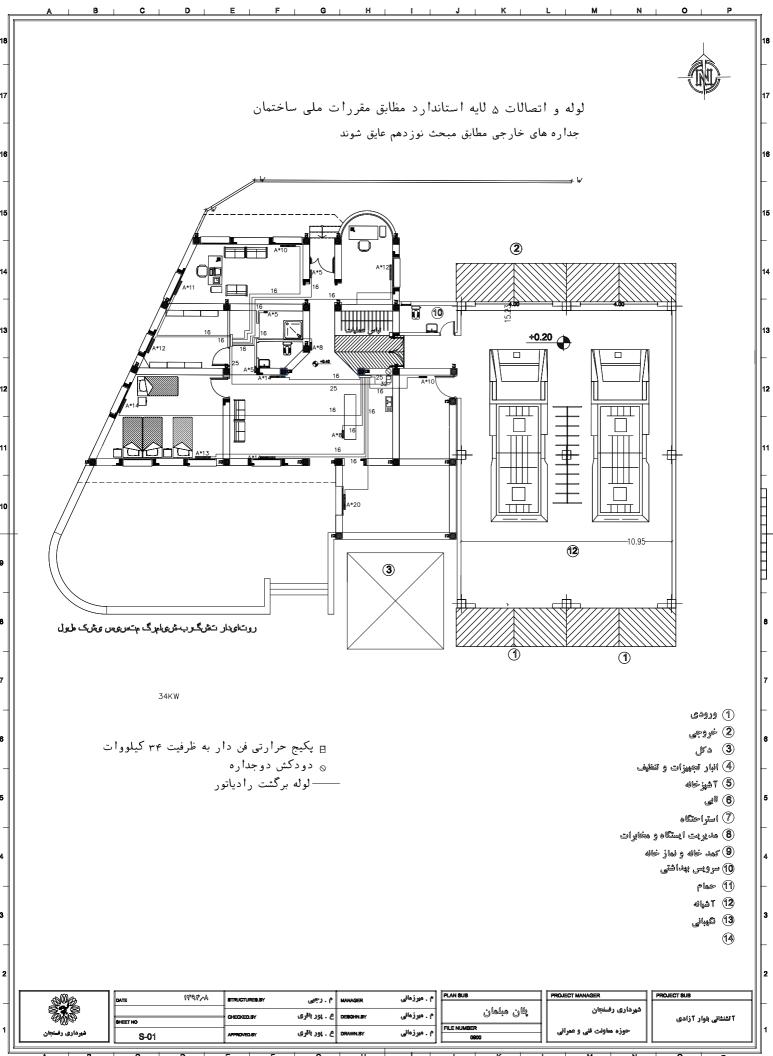

A B C D E F G H J K L M N O

C 0

A B C D E F G H J K L M N O

عمق چاه جذبی ۲۵ متر و ۵ متر پشته در جهت شرق و غرب و تماما نا شوند و هر ۴ متر یک حلقه اجرا شود لوله و اتصالات از جنس پوش فیت یا پی وی سی فشار قوی استاندارد و دارای گواهی استاندارد Ğ, C.0 T 8 15.23 االباس ممليات ا 70 70 月 71 ഇ (9) 110 ก 7 110 4 14 -10.95-110 3 للوله کشی فاضلاب و ونت () ورودى 2 خړوجې 3 دىل (4) انبار تجهیزات و تنظیف 5 آشپزخانه 6 الي 🔿 استراحتگاه 8 مدیریت ایستگاه و مخابرات  $\bigcirc$ چاہ جذبی **9** کمد خانه و نماز خانه 10 سرویس بېداشتی كفشور 11) حمام لوله فاضلاب 12 آشيانه لوله ونت 13 گھبانی 14) 1797/A PLAN SUB PROJECT MANAG PROJECT SUB م . ميرزماني STRUCTURES.BY م. رجى MANAGER DATE شهرداري رفسنجان پاان مبلمان CHECKED.B DESCHNARY ع. پور باقری م . میرزمانی ۲ تشنشانی بلوار ۲ زادی SHEET NO FILE NUMBER م . ميرزماني حوزه معاولت فني و عمراني ع . بور باقرى S-01