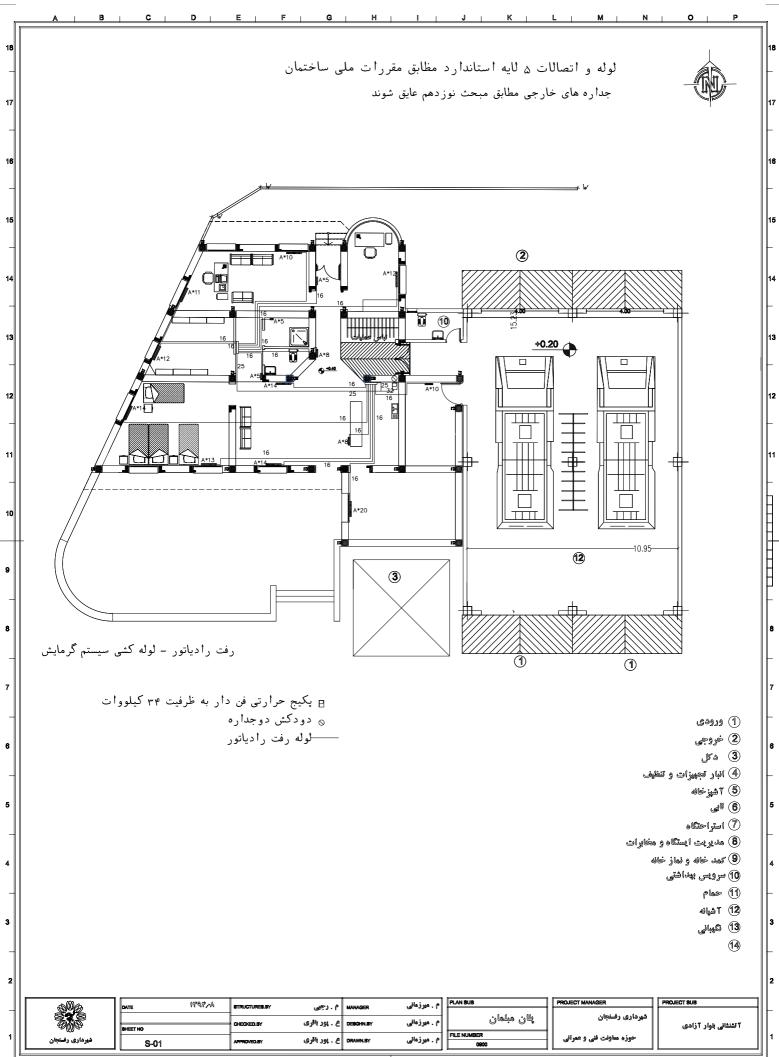

A B C D E F G H J K L M N O

C 0

A B C D E F G H J K L M N O

عمق چاه جذبی ۲۵ متر و ۵ متر پشته در جهت شرق و غرب و تماما نا شوند و هر ۴ متر یک حلقه اجرا شود لوله و اتصالات از جنس پوش فیت یا پی وی سی فشار قوی استاندارد و دارای گواهی استاندارد Ğ, C.0 T 8 15.23 االباس ممليات ا 70 70 月 71 ഇ (9) 110 ก 7 110 4 14 -10.95-110 3 للوله کشی فاضلاب و ونت () ورودى 2 خړوجې 3 دىل (4) انبار تجهیزات و تنظیف 5 آشپزخانه 6 الي 🔿 استراحتگاه 8 مدیریت ایستگاه و مخابرات  $\bigcirc$ چاہ جذبی **9** کمد خانه و نماز خانه 10 سرویس بېداشتی كفشور 11) حمام لوله فاضلاب 12 آشيانه لوله ونت 13 گھبانی 14) 1797/A PLAN SUB PROJECT MANAG PROJECT SUB م . ميرزماني STRUCTURES.BY م. رجى MANAGER DATE شهرداري رفسنجان پاان مبلمان CHECKED.B DESCHNARY ع. پور باقری م . میرزمانی ۲ تشنشانی بلوار ۲ زادی SHEET NO FILE NUMBER م . ميرزماني حوزه معاولت فني و عمراني ع . بور باقرى S-01