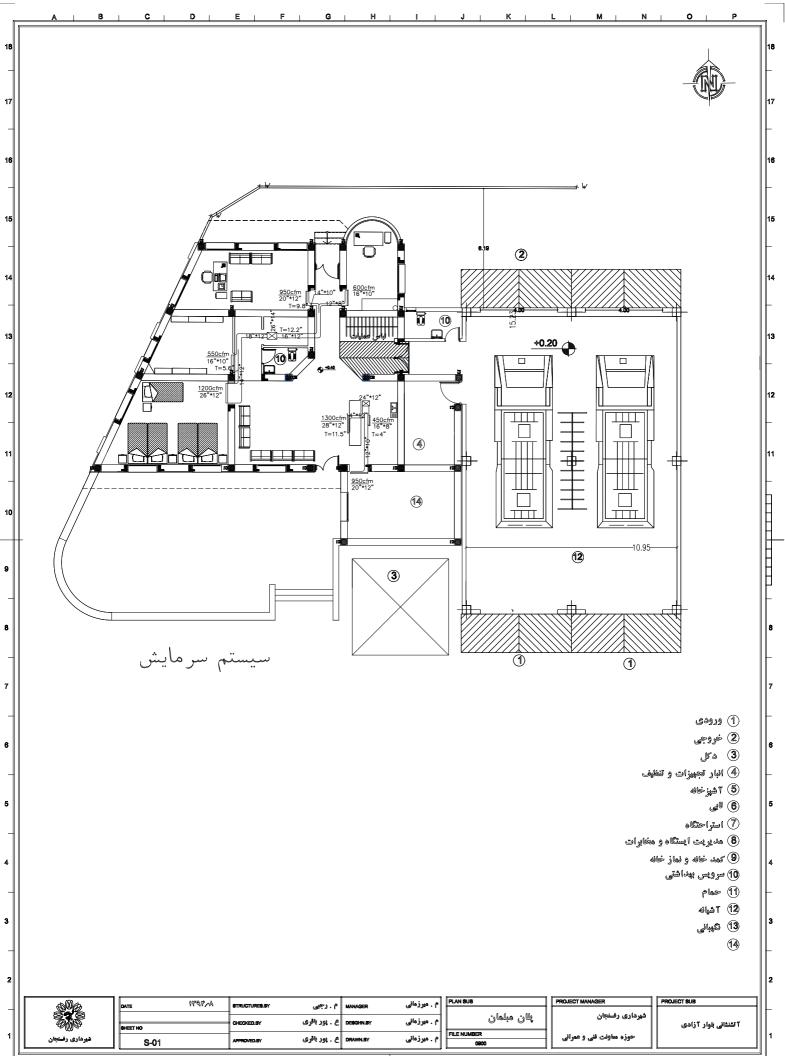

A B C D E F G H J K L M N O

C 0

A B C D E F G H J K L M N O

عمق چاه جذبی ۲۵ متر و ۵ متر پشته در جهت شرق و غرب و تماما نا شوند و هر ۴ متر یک حلقه اجرا شود لوله و اتصالات از جنس پوش فیت یا پی وی سی فشار قوی استاندارد و دارای گواهی استاندارد Ğ, C.0 T 8 15.23 االباس ممليات ا 70 70 月 71 ഇ (9) 110 ก 7 110 4 14 -10.95-110 3 للوله کشی فاضلاب و ونت () ورودى 2 خړوجې 3 دىل (4) انبار تجهیزات و تنظیف 5 آشپزخانه 6 الي 🔿 استراحتگاه 8 مدیریت ایستگاه و مخابرات  $\bigcirc$ چاہ جذبی **9** کمد خانه و نماز خانه 10 سرویس بېداشتی كفشور 11) حمام لوله فاضلاب 12 آشيانه لوله ونت 13 گھبانی 14) 1797/A PLAN SUB PROJECT MANAG PROJECT SUB م . ميرزماني STRUCTURES.BY م. رجى MANAGER DATE شهرداري رفسنجان پاان مبلمان CHECKED.B DESCHNARY ع. پور باقری م . میرزمانی ۲ تشنشانی بلوار ۲ زادی SHEET NO FILE NUMBER م . ميرزماني حوزه معاولت فني و عمراني ع . بور باقرى S-01